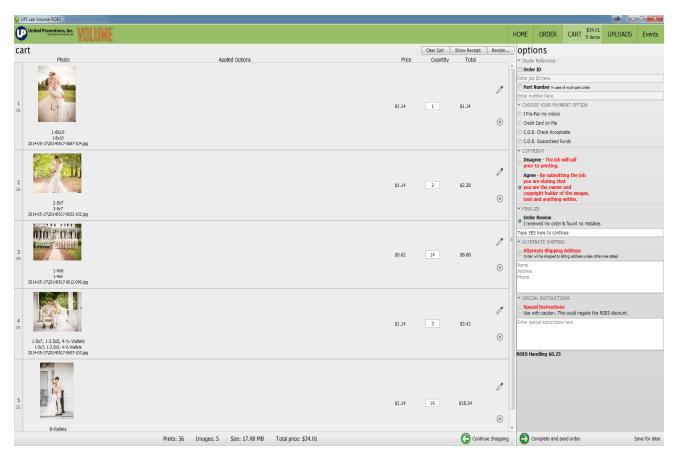

# THE ROES CART

This is the area where you can scroll through the items that have been added to verify that everything was added correctly, text was typed correctly. You can change quantities, Clear the cart or render proofs.

### **The Cart Buttons**

•

- The Clear Cart button will completely remove all items from the cart.
- The Show Receipt button will open a report in your web browser that will display a printable version of the cart.
- The Render button will render a low resolution image with a watermark to any folder you want on your PC.
- Continue Shopping will take you back to the ordering screen.
- Complete and Send order will compact your order and then open dialog windows for you to select shipping and bagging options.
- Save for later will allow you to save where you are currently and re-open it at a later date.