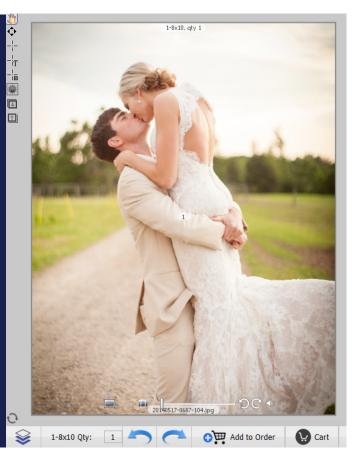

### Where the magic happens

Once you choose a product it will display in the middle area. You may then drag your image from the image area into the product area and it will fill the product with the image. It will fill the area left to right before it tries top and bottom so you may need to move the image around on the product to get your desired crop.

Top crop the image there is a zoom slider at the bottom of the product. There is also a rotation for the image, you have 90° left or right for the image (white arrows) and the product (blue arrows). If needed you can rotate the image by 1° at a time by clicking the triangle beside the rotation arrows and adjusting the slider.

You will see the name of the product on the bottom right with the quantity as a default of 1, if more than that is desired you can change that to any number you require.

If something goes wrong or you can't get your crop to work right there is a reset option for the product. The bottom left corner over top of the packager icon is an icon that looks like two arrows chasing one another. Clicking this will reset the product to default and clear the image, allowing you to retry anything needed.