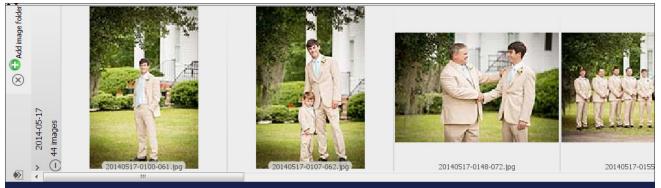

### The Images Area

The images in ROES are loaded by default across the bottom of the program. This is the default position for the images, it allows the products and the options to be shown at the same time without any overlapping of the tabs. You add images by clicking the green circle with the white "+" on it and selecting the folder you wish to open, then click open. This will open every image in that folder along the bottom of the ROES program window..